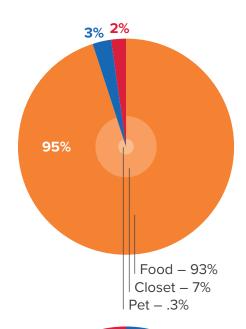

#### FY 2022 Expenses

April 1, 2021 - March 31, 2022

Total \$6,258,777

Administration \$163,243

Fundraising \$134,690

Total Programs \$5,960,844

Food Pantry \$5,533,026

Closet \$410,558

Pet \$17,260