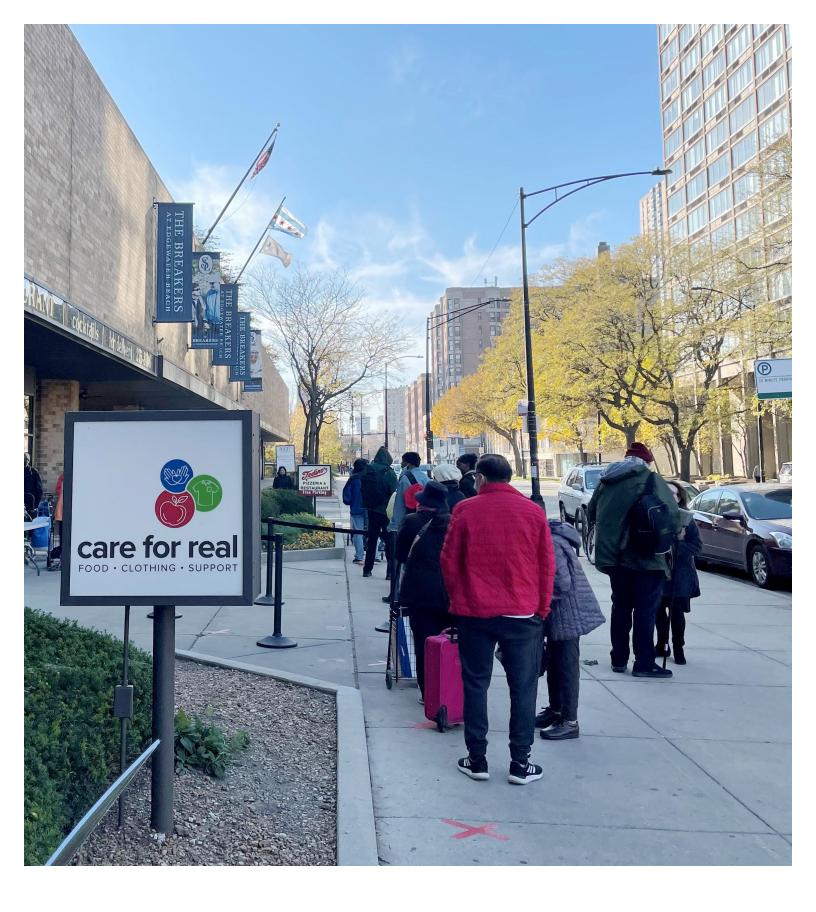

Dear Friends,

When I joined Care for Real in September 2020, I was overwhelmed by the generosity of our community at the height of the pandemic. Today, I am overwhelmed by our neighbors' incredibly high need for food assistance. In reviewing recent service numbers, I was shocked to learn that Care for Real is responding to a 332% increase in first-time pantry visits compared to last year – more than 1,700 households! Every neighbor visiting the pantry is deeply impacted by inflation which makes everyday essentials out of reach.

# From the Board Chair

Dear Supporters,

I write to you today as the Board Chair of Care for Real. I also write as a volunteer and financial supporter. Care for Real's work continues to escalate as more individuals and families face hard choices with limited resources. During the first half of 2022, Care for Real faced a 332% increase in first-time pantry visits. More neighbors are experiencing food insecurity for the first time.