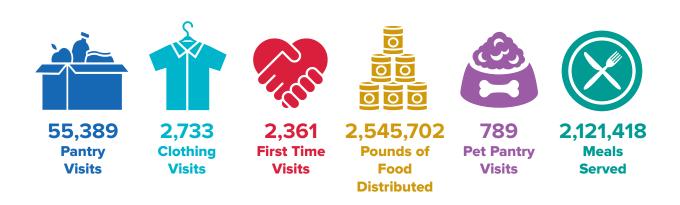

#### Food

Care for Real distributes food six days a week through locations in Edgewater and Rogers Park, serving thousands of households each year. Food pantry clients are welcome to visit either pantry once a week. Care for Real currently distributes food four days a week in Edgewater and twice a week in Rogers Park. In response to community feedback, Care for Real moved from Monday mornings to evenings in Edgewater to provide a second weekly evening food distribution. The team continued to grow the Home Delivery Program that was launched in early 2021 to ensure that neighbors experiencing illness or mobility issues could access the food they want and need.

#### Marie's Closet

Food pantry clients are welcome to make a clothing closet appointment once every 30 days to access in-season clothing. Last fiscal year, Care for Real hosted 2,733 clothing closet appointments! Volunteers sort and organize the many donations Care for Real receives from community members. Volunteers also keep the closet extremely organized with seasonal clothing in good condition, which helps create a dignified shopping experience for clients.

#### **Pet Pantry**

Care for Real's pet pantry served an average of 65 households each month last fiscal year. Stocked with dog and cat food, the pet pantry helps neighbors and pets stay together. The pantry was created more than ten years ago so that neighbors wouldn't have to choose between feeding themselves or their pets; or even worse, surrendering their furry companions. We know the joy and comfort the companionship of a pet can bring, especially during difficult times. We're proud to serve our four-legged friends and their owners!