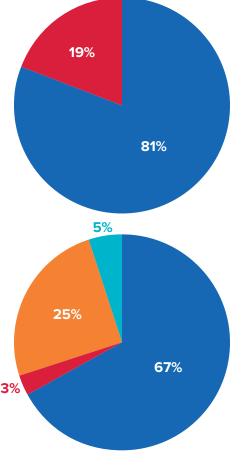

#### FY 2022 Revenue

April 1, 2021 – March 31, 2022

Total \$6,556,524

In-kind donations \$5,307,175

Cash \$1,248,067

#### **Sources of Funding**

**Individual Donors** 

Faith and Community Organizations

Foundations & Grants

Corporations and Businesses